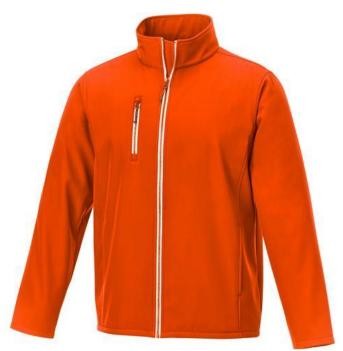

If you choose the Orion men's softshell jacket, you choose a great jacket. When it comes to clothing, the material is key, This jacket is made of Mechanical stretch woven of 100% Polyester, 250 g/m2, Bonding, Micro fleece of 100% Polyester. This jacket is the men's version. With an embroidery on this jacket you give it a particularly noble look. Jackets are also particularly popular for sponsoring clubs, youth groups or associations. In case of digital transfer it is not possible to choose white as a single logo colour on a coloured variant. Please choose transfer in this case.