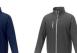

If you choose the Orion men's softshell jacket, you choose a great jacket. When it comes to clothing, the material is key, This jacket is made of Mechanical stretch woven of 100% Polyester, 250 g/m2, Bonding, Micro fleece of 100% Polyester. This jacket is the men's version. With an embroidery on this jacket you give it a particularly noble look. Jackets are also particularly popular for sponsoring clubs, youth groups or associations. In case of digital transfer it is not possible to choose white as a single logo colour on a coloured variant. Please choose transfer in this case.