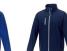

If you choose the Orion men's softshell jacket, you choose a great jacket. When it comes to clothing, the material is key, This jacket is made of Mechanical stretch woven of 100% Polyester, 250 g/m2, Bonding, Micro fleece of 100% Polyester. This jacket is the men's version. With an embroidery on this jacket you give it a particularly noble look. Jackets are also particularly popular for sponsoring clubs, youth groups or associations. In case of digital transfer it is not possible to choose white as a single logo colour on a coloured variant. Please choose transfer in this case.