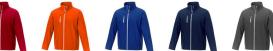

Colour

Features

Brand: Elevate Essentials Minimum quantity: 3 Unit(s) Material: abs Weight: 633.00 g. Dishwasher proof No

Do you have a specific question or do you want more information about this item, please call 1800 800 801.