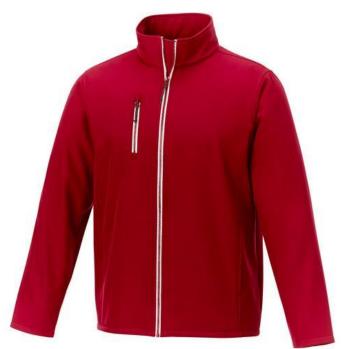

If you choose the Orion men's softshell jacket, you choose a great jacket. When it comes to clothing, the material is key, This jacket is made of Mechanical stretch woven of 100% Polyester, 250 g/m2, Bonding, Micro fleece of 100% Polyester. This jacket is the men's version. With an embroidery on this jacket you give it a particularly noble look. Jackets are also particularly popular for sponsoring clubs, youth groups or associations. In case of digital transfer it is not possible to choose white as a single logo colour on a coloured variant. Please choose transfer in this case.