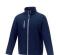

If you choose the Orion men's softshell jacket, you choose a great jacket. When it comes to clothing, the material is key, This jacket is made of Mechanical stretch woven of 100% Polyester, 250 g/m2, Bonding, Micro fleece of 100% Polyester. This jacket is the men's version. With an embroidery on this jacket you give it a particularly noble look. Jackets are also particularly popular for sponsoring clubs, youth groups or associations. In case of digital transfer it is not possible to choose white as a single logo colour on a coloured variant. Please choose transfer in this case.