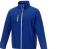

If you choose the Orion men's softshell jacket, you choose a great jacket. When it comes to clothing, the material is key, This jacket is made of Mechanical stretch woven of 100% Polyester, 250 g/m2, Bonding, Micro fleece of 100% Polyester. This jacket is the men's version. With an embroidery on this jacket you give it a particularly noble look. Jackets are also particularly popular for sponsoring clubs, youth groups or associations. In case of digital transfer it is not possible to choose white as a single logo colour on a coloured variant. Please choose transfer in this case.