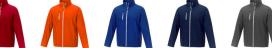

Colour

Features

Brand: Elevate Essentials Minimum quantity: 3 Unit(s) Material: abs Weight: 633.00 g. Dishwasher proof No

Do you have a specific question or do you want more information about this item, please call 1800 800 801.