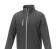

If you choose the Orion men's softshell jacket, you choose a great jacket. When it comes to clothing, the material is key, This jacket is made of Mechanical stretch woven of 100% Polyester, 250 g/m2, Bonding, Micro fleece of 100% Polyester. This jacket is the men's version. With an embroidery on this jacket you give it a particularly noble look. Jackets are also particularly popular for sponsoring clubs, youth groups or associations. In case of digital transfer it is not possible to choose white as a single logo colour on a coloured variant. Please choose transfer in this case.