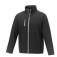

If you choose the Orion men's softshell jacket, you choose a great jacket. When it comes to clothing, the material is key, This jacket is made of Mechanical stretch woven of 100% Polyester, 250 g/m2, Bonding, Micro fleece of 100% Polyester. This jacket is the men's version. With an embroidery on this jacket you give it a particularly noble look. Jackets are also particularly popular for sponsoring clubs, youth groups or associations. In case of digital transfer it is not possible to choose white as a single logo colour on a coloured variant. Please choose transfer in this case.