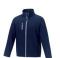

If you choose the Orion men's softshell jacket, you choose a great jacket. When it comes to clothing, the material is key, This jacket is made of Mechanical stretch woven of 100% Polyester, 250 g/m2, Bonding, Micro fleece of 100% Polyester. This jacket is the men's version. With an embroidery on this jacket you give it a particularly noble look. Jackets are also particularly popular for sponsoring clubs, youth groups or associations. In case of digital transfer it is not possible to choose white as a single logo colour on a coloured variant. Please choose transfer in this case.