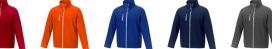

Colour

Features

Brand: Elevate Essentials Minimum quantity: 3 Unit(s) Material: abs Weight: 633.00 g. Dishwasher proof No

Do you have a specific question or do you want more information about this item, please call 1800 800 801.