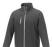

If you choose the Orion men's softshell jacket, you choose a great jacket. When it comes to clothing, the material is key, This jacket is made of Mechanical stretch woven of 100% Polyester, 250 g/m2, Bonding, Micro fleece of 100% Polyester. This jacket is the men's version. With an embroidery on this jacket you give it a particularly noble look. Jackets are also particularly popular for sponsoring clubs, youth groups or associations. In case of digital transfer it is not possible to choose white as a single logo colour on a coloured variant. Please choose transfer in this case.