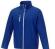

If you choose the Orion men's softshell jacket, you choose a great jacket. When it comes to clothing, the material is key, This jacket is made of Mechanical stretch woven of 100% Polyester, 250 g/m2, Bonding, Micro fleece of 100% Polyester. This jacket is the men's version. With an embroidery on this jacket you give it a particularly noble look. Jackets are also particularly popular for sponsoring clubs, youth groups or associations. In case of digital transfer it is not possible to choose white as a single logo colour on a coloured variant. Please choose transfer in this case.