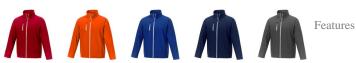

Colour

Brand: Elevate Essentials Minimum quantity: 3 Unit(s) Material: abs Weight: 633.00 g. Dishwasher proof No

Do you have a specific question or do you want more information about this item, please call 1800 800 801.