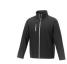

If you choose the Orion men's softshell jacket, you choose a great jacket. When it comes to clothing, the material is key, This jacket is made of Mechanical stretch woven of 100% Polyester, 250 g/m2, Bonding, Micro fleece of 100% Polyester. This jacket is the men's version. With an embroidery on this jacket you give it a particularly noble look. Jackets are also particularly popular for sponsoring clubs, youth groups or associations. In case of digital transfer it is not possible to choose white as a single logo colour on a coloured variant. Please choose transfer in this case.