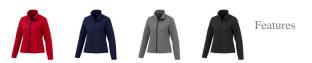

The Karmine women's softshell jacket is a jacket with the best finishing options. The jacket is made of Mechanical stretch woven with waterproof, breathable membrane and water repellent finish of 100% Polyester, 210 g/m2, Bonding, Interlock knit of 100% Polyester. This jacket is the women's version. An embroidery on this jacket looks particularly classy. Jackets are also particularly popular for sponsoring clubs, youth groups or associations. In case of digital transfer it is not possible to choose white as a single logo colour on a coloured variant. Please choose transfer in this case. Colour