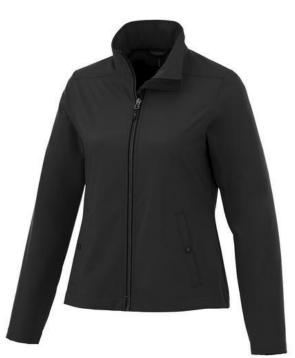

The Karmine women's softshell jacket is a jacket with the best finishing options. The jacket is made of Mechanical stretch woven with waterproof, breathable membrane and water repellent finish of 100% Polyester, 210 g/m2, Bonding, Interlock knit of 100% Polyester. This jacket is the women's version. An embroidery on this jacket looks particularly classy. Jackets are also particularly popular for sponsoring clubs, youth groups or associations. In case of digital transfer it is not possible to choose white as a single logo colour on a coloured variant. Please choose transfer in this case. Colour