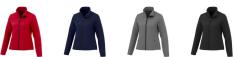

## Colour

Material: abs Weight: 514.58 g.

Brand: Elevate Life

Minimum quantity: 3 Unit(s)

Features

Dishwasher proof No

Do you have a specific question or do you want more information about this item, please call 1800 800 801.