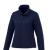

The Karmine women's softshell jacket is a jacket with the best finishing options. The jacket is made of Mechanical stretch woven with waterproof, breathable membrane and water repellent finish of 100% Polyester, 210 g/m2, Bonding, Interlock knit of 100% Polyester. This jacket is the women's version. An embroidery on this jacket looks particularly classy. Jackets are also particularly popular for sponsoring clubs, youth groups or associations. In case of digital transfer it is not possible to choose white as a single logo colour on a coloured variant. Please choose transfer in this case.