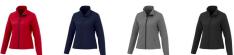

The Karmine women's softshell jacket is a jacket with the best finishing options. The jacket is made of Mechanical stretch woven with waterproof, breathable membrane and water repellent finish of 100% Polyester, 210 g/m2, Bonding, Interlock knit of 100% Polyester. This jacket is the women's version. An embroidery on this jacket looks particularly classy. Jackets are also particularly popular for sponsoring clubs, youth groups or associations. In case of digital transfer it is not possible to choose white as a single logo colour on a coloured variant. Please choose transfer in this case.

## Colour

Brand: Elevate Life

Features

Minimum quantity: 3 Unit(s) Material: abs Weight: 514.58 g. Dishwasher proof No

Do you have a specific question or do you want more information about this item, please call 1800 800 801.