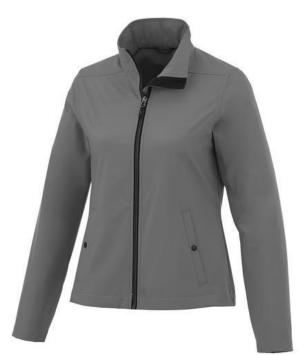

The Karmine women's softshell jacket is a jacket with the best finishing options. The jacket is made of Mechanical stretch woven with waterproof, breathable membrane and water repellent finish of 100% Polyester, 210 g/m2, Bonding, Interlock knit of 100% Polyester. This jacket is the women's version. An embroidery on this jacket looks particularly classy. Jackets are also particularly popular for sponsoring clubs, youth groups or associations. In case of digital transfer it is not possible to choose white as a single logo colour on a coloured variant. Please choose transfer in this case.