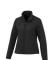

The Karmine women's softshell jacket is a jacket with the best finishing options. The jacket is made of Mechanical stretch woven with waterproof, breathable membrane and water repellent finish of 100% Polyester, 210 g/m2, Bonding, Interlock knit of 100% Polyester. This jacket is the women's version. An embroidery on this jacket looks particularly classy. Jackets are also particularly popular for sponsoring clubs, youth groups or associations. In case of digital transfer it is not possible to choose white as a single logo colour on a coloured variant. Please choose transfer in this case.