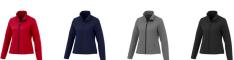

The Karmine women's softshell jacket is a jacket with the best finishing options. The jacket is made of Mechanical stretch woven with waterproof, breathable membrane and water repellent finish of 100% Polyester, 210 g/m2, Bonding, Interlock knit of 100% Polyester. This jacket is the women's version. An embroidery on this jacket looks particularly classy. Jackets are also particularly popular for sponsoring clubs, youth groups or associations. In case of digital transfer it is not possible to choose white as a single logo colour on a coloured variant. Please choose transfer in this case.