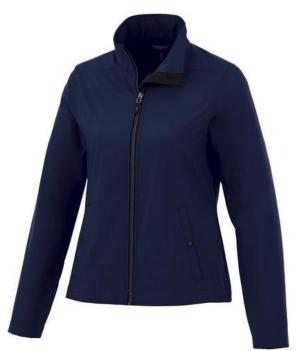

The Karmine women's softshell jacket is a jacket with the best finishing options. The jacket is made of Mechanical stretch woven with waterproof, breathable membrane and water repellent finish of 100% Polyester, 210 g/m2, Bonding, Interlock knit of 100% Polyester. This jacket is the women's version. An embroidery on this jacket looks particularly classy. Jackets are also particularly popular for sponsoring clubs, youth groups or associations. In case of digital transfer it is not possible to choose white as a single logo colour on a coloured variant. Please choose transfer in this case.