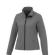

The Karmine women's softshell jacket is a jacket with the best finishing options. The jacket is made of Mechanical stretch woven with waterproof, breathable membrane and water repellent finish of 100% Polyester, 210 g/m2, Bonding, Interlock knit of 100% Polyester. This jacket is the women's version. An embroidery on this jacket looks particularly classy. Jackets are also particularly popular for sponsoring clubs, youth groups or associations. In case of digital transfer it is not possible to choose white as a single logo colour on a coloured variant. Please choose transfer in this case.