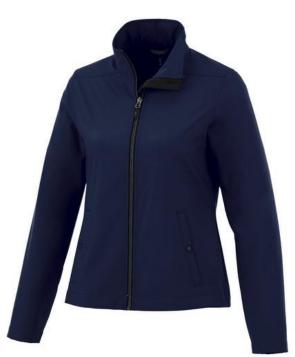

The Karmine women's softshell jacket is a jacket with the best finishing options. The jacket is made of Mechanical stretch woven with waterproof, breathable membrane and water repellent finish of 100% Polyester, 210 g/m2, Bonding, Interlock knit of 100% Polyester. This jacket is the women's version. An embroidery on this jacket looks particularly classy. Jackets are also particularly popular for sponsoring clubs, youth groups or associations. In case of digital transfer it is not possible to choose white as a single logo colour on a coloured variant. Please choose transfer in this case. Colour