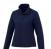

The Karmine women's softshell jacket is a jacket with the best finishing options. The jacket is made of Mechanical stretch woven with waterproof, breathable membrane and water repellent finish of 100% Polyester, 210 g/m2, Bonding, Interlock knit of 100% Polyester. This jacket is the women's version. An embroidery on this jacket looks particularly classy. Jackets are also particularly popular for sponsoring clubs, youth groups or associations. In case of digital transfer it is not possible to choose white as a single logo colour on a coloured variant. Please choose transfer in this case.