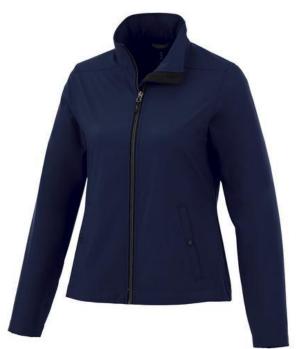

The Karmine women's softshell jacket is a jacket with the best finishing options. The jacket is made of Mechanical stretch woven with waterproof, breathable membrane and water repellent finish of 100% Polyester, 210 g/m2, Bonding, Interlock knit of 100% Polyester. This jacket is the women's version. An embroidery on this jacket looks particularly classy. Jackets are also particularly popular for sponsoring clubs, youth groups or associations. In case of digital transfer it is not possible to choose white as a single logo colour on a coloured variant. Please choose transfer in this case.