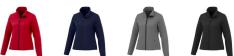

## Colour

Material: abs Weight: 514.58 g.

Brand: Elevate Life

Minimum quantity: 3 Unit(s)

Features

Dishwasher proof No

Do you have a specific question or do you want more information about this item, please call 1800 800 801.