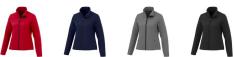

## Colour

Material: abs Weight: 514.58 g. Dishwasher proof No

Brand: Elevate Life

Minimum quantity: 3 Unit(s)

Features

The Karmine women's softshell jacket is a jacket with the best finishing options. The jacket is made of Mechanical stretch woven with waterproof, breathable membrane and water repellent finish of 100% Polyester, 210 g/m2, Bonding, Interlock knit of 100% Polyester. This jacket is the women's version. An embroidery on this jacket looks particularly classy. Jackets are also particularly popular for sponsoring clubs, youth groups or associations. In case of digital transfer it is not possible to choose white as a single logo colour on a coloured