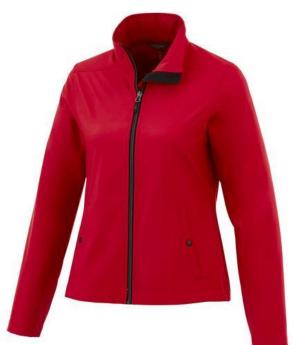

## Colour

Material: abs Weight: 514.58 g. Dishwasher proof No

Brand: Elevate Life

Minimum quantity: 3 Unit(s)

Features

The Karmine women's softshell jacket is a jacket with the best finishing options. The jacket is made of Mechanical stretch woven with waterproof, breathable membrane and water repellent finish of 100% Polyester, 210 g/m2, Bonding, Interlock knit of 100% Polyester. This jacket is the women's version. An embroidery on this jacket looks particularly classy. Jackets are also particularly popular for sponsoring clubs, youth groups or associations. In case of digital transfer it is not possible to choose white as a single logo colour on a coloured