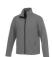

If you choose the Karmine men's softshell jacket, you choose a great jacket. The jacket is made of Mechanical stretch woven with waterproof, breathable membrane and water repellent finish of 100% Polyester, 210 g/m2, Bonding, Interlock knit of 100% Polyester. This is a men's jacket. With an embroidery on this jacket you give it a particularly noble look. Do you really want a jacket, but aren't sure which one yet or have further questions? Our sales consultants are at your side with advice and action. In case of digital transfer it is not possible to choose white as a single logo colour on a coloured variant. Please choose transfer in this case.