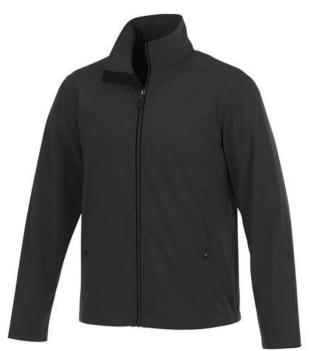

If you choose the Karmine men's softshell jacket, you choose a great jacket. The jacket is made of Mechanical stretch woven with waterproof, breathable membrane and water repellent finish of 100% Polyester, 210 g/m2, Bonding, Interlock knit of 100% Polyester. This is a men's jacket. With an embroidery on this jacket you give it a particularly noble look. Do you really want a jacket, but aren't sure which one yet or have further questions? Our sales consultants are at your side with advice and action. In case of digital transfer it is not possible to choose white as a single logo colour on a coloured variant. Please choose transfer in this case.