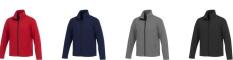

If you choose the Karmine men's softshell jacket, you choose a great jacket. The jacket is made of Mechanical stretch woven with waterproof, breathable membrane and water repellent finish of 100% Polyester, 210 g/m2, Bonding, Interlock knit of 100% Polyester. This is a men's jacket. With an embroidery on this jacket you give it a particularly noble look. Do you really want a jacket, but aren't sure which one yet or have further questions? Our sales consultants are at your side with advice and action. In case of digital transfer it is not possible to choose white as a single logo colour on a coloured variant. Please choose transfer in this case.