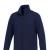

If you choose the Karmine men's softshell jacket, you choose a great jacket. The jacket is made of Mechanical stretch woven with waterproof, breathable membrane and water repellent finish of 100% Polyester, 210 g/m2, Bonding, Interlock knit of 100% Polyester. This is a men's jacket. With an embroidery on this jacket you give it a particularly noble look. Do you really want a jacket, but aren't sure which one yet or have further questions? Our sales consultants are at your side with advice and action. In case of digital transfer it is not possible to choose white as a single logo colour on a coloured variant. Please choose transfer in this case.