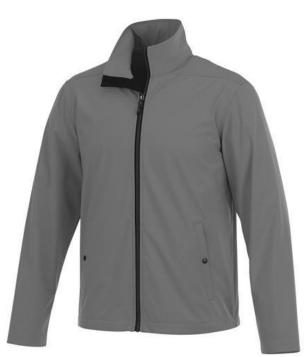

If you choose the Karmine men's softshell jacket, you choose a great jacket. The jacket is made of Mechanical stretch woven with waterproof, breathable membrane and water repellent finish of 100% Polyester, 210 g/m2, Bonding, Interlock knit of 100% Polyester. This is a men's jacket. With an embroidery on this jacket you give it a particularly noble look. Do you really want a jacket, but aren't sure which one yet or have further questions? Our sales consultants are at your side with advice and action. In case of digital transfer it is not possible to choose white as a single logo colour on a coloured variant. Please choose transfer in this case.