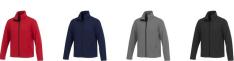

If you choose the Karmine men's softshell jacket, you choose a great jacket. The jacket is made of Mechanical stretch woven with waterproof, breathable membrane and water repellent finish of 100% Polyester, 210 g/m2, Bonding, Interlock knit of 100% Polyester. This is a men's jacket. With an embroidery on this jacket you give it a particularly noble look. Do you really want a jacket, but aren't sure which one yet or have further questions? Our sales consultants are at your side with advice and action. In case of digital transfer it is not possible to choose white as a single logo colour on a coloured variant. Please choose transfer in this case.