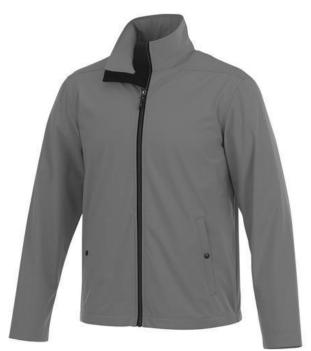

If you choose the Karmine men's softshell jacket, you choose a great jacket. The jacket is made of Mechanical stretch woven with waterproof, breathable membrane and water repellent finish of 100% Polyester, 210 g/m2, Bonding, Interlock knit of 100% Polyester. This is a men's jacket. With an embroidery on this jacket you give it a particularly noble look. Do you really want a jacket, but aren't sure which one yet or have further questions? Our sales consultants are at your side with advice and action. In case of digital transfer it is not possible to choose white as a single logo colour on a coloured variant. Please choose transfer in this case.