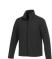

If you choose the Karmine men's softshell jacket, you choose a great jacket. The jacket is made of Mechanical stretch woven with waterproof, breathable membrane and water repellent finish of 100% Polyester, 210 g/m2, Bonding, Interlock knit of 100% Polyester. This is a men's jacket. With an embroidery on this jacket you give it a particularly noble look. Do you really want a jacket, but aren't sure which one yet or have further questions? Our sales consultants are at your side with advice and action. In case of digital transfer it is not possible to choose white as a single logo colour on a coloured variant. Please choose transfer in this case.