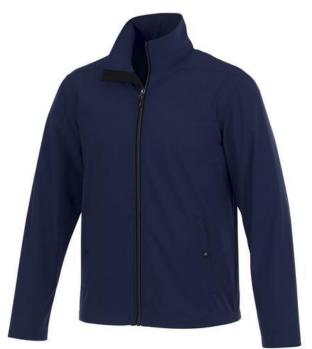

If you choose the Karmine men's softshell jacket, you choose a great jacket. The jacket is made of Mechanical stretch woven with waterproof, breathable membrane and water repellent finish of 100% Polyester, 210 g/m2, Bonding, Interlock knit of 100% Polyester. This is a men's jacket. With an embroidery on this jacket you give it a particularly noble look. Do you really want a jacket, but aren't sure which one yet or have further questions? Our sales consultants are at your side with advice and action. In case of digital transfer it is not possible to choose white as a single logo colour on a coloured variant. Please choose transfer in this case.