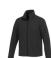

If you choose the Karmine men's softshell jacket, you choose a great jacket. The jacket is made of Mechanical stretch woven with waterproof, breathable membrane and water repellent finish of 100% Polyester, 210 g/m2, Bonding, Interlock knit of 100% Polyester. This is a men's jacket. With an embroidery on this jacket you give it a particularly noble look. Do you really want a jacket, but aren't sure which one yet or have further questions? Our sales consultants are at your side with advice and action. In case of digital transfer it is not possible to choose white as a single logo colour on a coloured variant. Please choose transfer in this case.