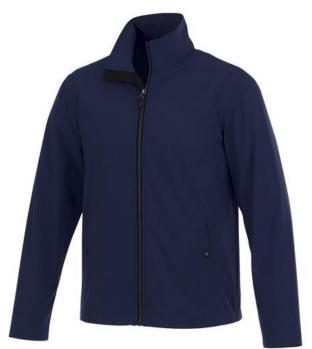

If you choose the Karmine men's softshell jacket, you choose a great jacket. The jacket is made of Mechanical stretch woven with waterproof, breathable membrane and water repellent finish of 100% Polyester, 210 g/m2, Bonding, Interlock knit of 100% Polyester. This is a men's jacket. With an embroidery on this jacket you give it a particularly noble look. Do you really want a jacket, but aren't sure which one yet or have further questions? Our sales consultants are at your side with advice and action. In case of digital transfer it is not possible to choose white as a single logo colour on a coloured variant. Please choose transfer in this case.