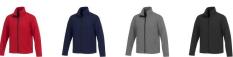

## Colour

Brand: Elevate Life

Features

Minimum quantity: 3 Unit(s) Material: abs Weight: 514.58 g. Dishwasher proof No

Do you have a specific question or do you want more information about this item, please call 1800 800 801.