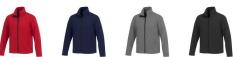

## Colour

Material: abs Weight: 514.58 g. Dishwasher proof No

Brand: Elevate Life

Minimum quantity: 3 Unit(s)

Features

If you choose the Karmine men's softshell jacket, you choose a great jacket. The jacket is made of Mechanical stretch woven with waterproof, breathable membrane and water repellent finish of 100% Polyester, 210 g/m2, Bonding, Interlock knit of 100% Polyester. This is a men's jacket. With an embroidery on this jacket you give it a particularly noble look. Do you really want a jacket, but aren't sure which one yet or have further questions? Our sales consultants are at your side with advice and action. In case of digital transfer it is not possible to