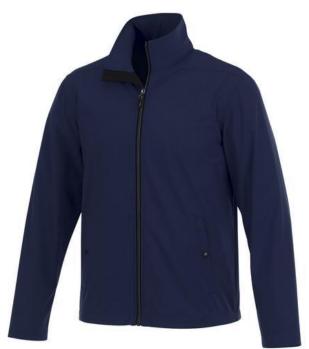

## Colour

Material: abs Weight: 514.58 g. Dishwasher proof No

Brand: Elevate Life

Minimum quantity: 3 Unit(s)

Features

If you choose the Karmine men's softshell jacket, you choose a great jacket. The jacket is made of Mechanical stretch woven with waterproof, breathable membrane and water repellent finish of 100% Polyester, 210 g/m2, Bonding, Interlock knit of 100% Polyester. This is a men's jacket. With an embroidery on this jacket you give it a particularly noble look. Do you really want a jacket, but aren't sure which one yet or have further questions? Our sales consultants are at your side with advice and action. In case of digital transfer it is not possible to