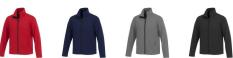

## Colour

Features

Brand: Elevate Life Minimum quantity: 3 Unit(s) Material: abs Weight: 514.58 g. Dishwasher proof No

Do you have a specific question or do you want more information about this item, please call 1800 800 801.