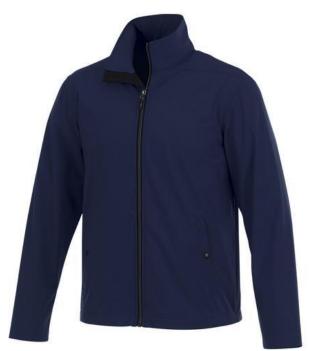

If you choose the Karmine men's softshell jacket, you choose a great jacket. The jacket is made of Mechanical stretch woven with waterproof, breathable membrane and water repellent finish of 100% Polyester, 210 g/m2, Bonding, Interlock knit of 100% Polyester. This is a men's jacket. With an embroidery on this jacket you give it a particularly noble look. Do you really want a jacket, but aren't sure which one yet or have further questions? Our sales consultants are at your side with advice and action. In case of digital transfer it is not possible to choose white as a single logo colour on a coloured variant. Please choose transfer in this case.