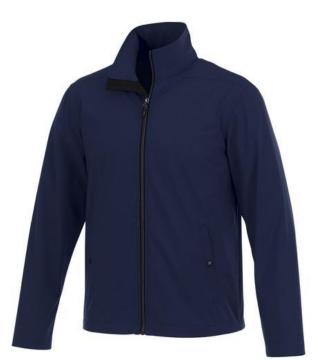

If you choose the Karmine men's softshell jacket, you choose a great jacket. The jacket is made of Mechanical stretch woven with waterproof, breathable membrane and water repellent finish of 100% Polyester, 210 g/m2, Bonding, Interlock knit of 100% Polyester. This is a men's jacket. With an embroidery on this jacket you give it a particularly noble look. Do you really want a jacket, but aren't sure which one yet or have further questions? Our sales consultants are at your side with advice and action. In case of digital transfer it is not possible to choose white as a single logo colour on a coloured variant. Please choose transfer in this case.