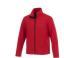

If you choose the Karmine men's softshell jacket, you choose a great jacket. The jacket is made of Mechanical stretch woven with waterproof, breathable membrane and water repellent finish of 100% Polyester, 210 g/m2, Bonding, Interlock knit of 100% Polyester. This is a men's jacket. With an embroidery on this jacket you give it a particularly noble look. Do you really want a jacket, but aren't sure which one yet or have further questions? Our sales consultants are at your side with advice and action. In case of digital transfer it is not possible to choose white as a single logo colour on a coloured variant. Please choose transfer in this case.