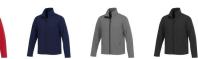

## Colour

Features

Brand: Elevate Life Minimum quantity: 3 Unit(s) Material: abs Weight: 514.58 g.

Dishwasher proof No

Do you have a specific question or do you want more information about this item, please call 1800 800 801.