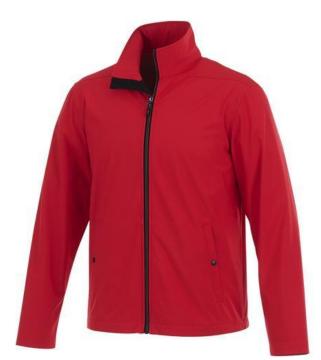

If you choose the Karmine men's softshell jacket, you choose a great jacket. The jacket is made of Mechanical stretch woven with waterproof, breathable membrane and water repellent finish of 100% Polyester, 210 g/m2, Bonding, Interlock knit of 100% Polyester. This is a men's jacket. With an embroidery on this jacket you give it a particularly noble look. Do you really want a jacket, but aren't sure which one yet or have further questions? Our sales consultants are at your side with advice and action. In case of digital transfer it is not possible to choose white as a single logo colour on a coloured variant. Please choose transfer in this case.