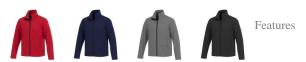

Colour

Brand: Elevate Life Minimum quantity: 3 Unit(s) Material: abs Weight: 514.58 g. Dishwasher proof No

Do you have a specific question or do you want more information about this item, please call 1800 800 801.