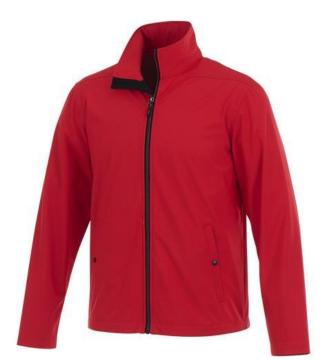

If you choose the Karmine men's softshell jacket, you choose a great jacket. The jacket is made of Mechanical stretch woven with waterproof, breathable membrane and water repellent finish of 100% Polyester, 210 g/m2, Bonding, Interlock knit of 100% Polyester. This is a men's jacket. With an embroidery on this jacket you give it a particularly noble look. Do you really want a jacket, but aren't sure which one yet or have further questions? Our sales consultants are at your side with advice and action. In case of digital transfer it is not possible to choose white as a single logo colour on a coloured variant. Please choose transfer in this case.