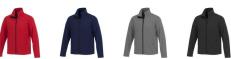

## Colour

Features

Brand: Elevate Life Minimum quantity: 3 Unit(s) Material: abs Weight: 514.58 g. Dishwasher proof No

Do you have a specific question or do you want more information about this item, please call 1800 800 801.