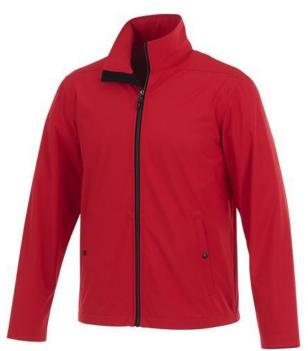

If you choose the Karmine men's softshell jacket, you choose a great jacket. The jacket is made of Mechanical stretch woven with waterproof, breathable membrane and water repellent finish of 100% Polyester, 210 g/m2, Bonding, Interlock knit of 100% Polyester. This is a men's jacket. With an embroidery on this jacket you give it a particularly noble look. Do you really want a jacket, but aren't sure which one yet or have further questions? Our sales consultants are at your side with advice and action. In case of digital transfer it is not possible to choose white as a single logo colour on a coloured variant. Please choose transfer in this case.