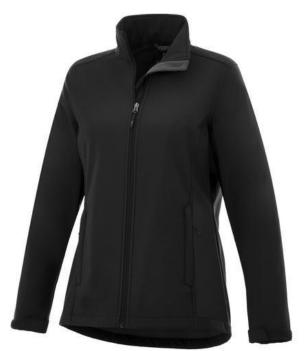

The Maxson women's softshell jacket is a good choice - no matter what the occasion. When it comes to clothing, the material is key, This jacket is made of Mechanical stretch woven with waterproof, breathable membrane and water repellent finish of 100% Polyester, 270 g/m2, Bonding, Micro fleece of 100% Polyester. This is a women's jacket. An embroidery on this jacket looks particularly classy. Jackets usually have large and varied print areas, so this is where your logo gets the most attention. In case of digital transfer it is not possible to choose white as a single logo colour on a coloured variant. Please choose transfer in this case.