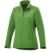

The Maxson women's softshell jacket is a good choice - no matter what the occasion. When it comes to clothing, the material is key, This jacket is made of Mechanical stretch woven with waterproof, breathable membrane and water repellent finish of 100% Polyester, 270 g/m2, Bonding, Micro fleece of 100% Polyester. This is a women's jacket. An embroidery on this jacket looks particularly classy. Jackets usually have large and varied print areas, so this is where your logo gets the most attention. In case of digital transfer it is not possible to choose white as a single logo colour on a coloured variant. Please choose transfer in this case.