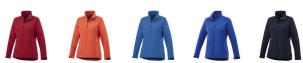

The Maxson women's softshell jacket is a good choice - no matter what the occasion. When it comes to clothing, the material is key, This jacket is made of Mechanical stretch woven with waterproof, breathable membrane and water repellent finish of 100% Polyester, 270 g/m2, Bonding, Micro fleece of 100% Polyester. This is a women's jacket. An embroidery on this jacket looks particularly classy. Jackets usually have large and varied print areas, so this is where your logo gets the most attention. In case of digital transfer it is not possible to choose white as a single logo colour on a coloured variant. Please choose transfer in this case.