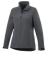

The Maxson women's softshell jacket is a good choice - no matter what the occasion. When it comes to clothing, the material is key, This jacket is made of Mechanical stretch woven with waterproof, breathable membrane and water repellent finish of 100% Polyester, 270 g/m2, Bonding, Micro fleece of 100% Polyester. This is a women's jacket. An embroidery on this jacket looks particularly classy. Jackets usually have large and varied print areas, so this is where your logo gets the most attention. In case of digital transfer it is not possible to choose white as a single logo colour on a coloured variant. Please choose transfer in this case.