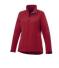

The Maxson women's softshell jacket is a good choice - no matter what the occasion. When it comes to clothing, the material is key, This jacket is made of Mechanical stretch woven with waterproof, breathable membrane and water repellent finish of 100% Polyester, 270 g/m2, Bonding, Micro fleece of 100% Polyester. This is a women's jacket. An embroidery on this jacket looks particularly classy. Jackets usually have large and varied print areas, so this is where your logo gets the most attention. In case of digital transfer it is not possible to choose white as a single logo colour on a coloured variant. Please choose transfer in this case.