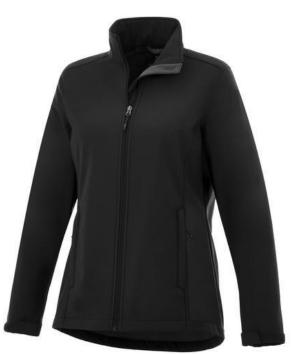

The Maxson women's softshell jacket is a good choice - no matter what the occasion. When it comes to clothing, the material is key, This jacket is made of Mechanical stretch woven with waterproof, breathable membrane and water repellent finish of 100% Polyester, 270 g/m2, Bonding, Micro fleece of 100% Polyester. This is a women's jacket. An embroidery on this jacket looks particularly classy. Jackets usually have large and varied print areas, so this is where your logo gets the most attention. In case of digital transfer it is not possible to choose white as a single logo colour on a coloured variant. Please choose transfer in this case.