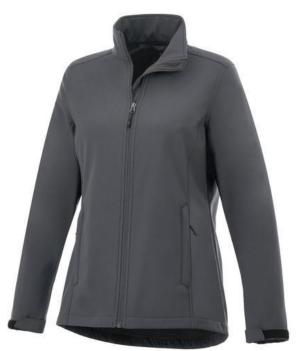

The Maxson women's softshell jacket is a good choice - no matter what the occasion. When it comes to clothing, the material is key, This jacket is made of Mechanical stretch woven with waterproof, breathable membrane and water repellent finish of 100% Polyester, 270 g/m2, Bonding, Micro fleece of 100% Polyester. This is a women's jacket. An embroidery on this jacket looks particularly classy. Jackets usually have large and varied print areas, so this is where your logo gets the most attention. In case of digital transfer it is not possible to choose white as a single logo colour on a coloured variant. Please choose transfer in this case.