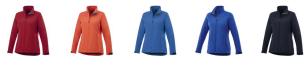

The Maxson women's softshell jacket is a good choice - no matter what the occasion. When it comes to clothing, the material is key, This jacket is made of Mechanical stretch woven with waterproof, breathable membrane and water repellent finish of 100% Polyester, 270 g/m2, Bonding, Micro fleece of 100% Polyester. This is a women's jacket. An embroidery on this jacket looks particularly classy. Jackets usually have large and varied print areas, so this is where your logo gets the most attention. In case of digital transfer it is not possible to choose white as a single logo colour on a coloured variant. Please choose transfer in this case.

## Colour

Features

Brand: Elevate Life Minimum quantity: 3 Unit(s) Material: abs Weight: 495.83 g. Dishwasher proof No

Do you have a specific question or do you want more information about this item, please call 1800 800 801.