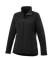

The Maxson women's softshell jacket is a good choice - no matter what the occasion. When it comes to clothing, the material is key, This jacket is made of Mechanical stretch woven with waterproof, breathable membrane and water repellent finish of 100% Polyester, 270 g/m2, Bonding, Micro fleece of 100% Polyester. This is a women's jacket. An embroidery on this jacket looks particularly classy. Jackets usually have large and varied print areas, so this is where your logo gets the most attention. In case of digital transfer it is not possible to choose white as a single logo colour on a coloured variant. Please choose transfer in this case.