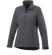

The Maxson women's softshell jacket is a good choice - no matter what the occasion. When it comes to clothing, the material is key, This jacket is made of Mechanical stretch woven with waterproof, breathable membrane and water repellent finish of 100% Polyester, 270 g/m2, Bonding, Micro fleece of 100% Polyester. This is a women's jacket. An embroidery on this jacket looks particularly classy. Jackets usually have large and varied print areas, so this is where your logo gets the most attention. In case of digital transfer it is not possible to choose white as a single logo colour on a coloured variant. Please choose transfer in this case.