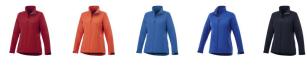

The Maxson women's softshell jacket is a good choice - no matter what the occasion. When it comes to clothing, the material is key, This jacket is made of Mechanical stretch woven with waterproof, breathable membrane and water repellent finish of 100% Polyester, 270 g/m2, Bonding, Micro fleece of 100% Polyester. This is a women's jacket. An embroidery on this jacket looks particularly classy. Jackets usually have large and varied print areas, so this is where your logo gets the most attention. In case of digital transfer it is not possible to choose white as a single logo colour on a coloured variant. Please choose transfer in this case.

## Colour

Features

Brand: Elevate Life Minimum quantity: 3 Unit(s) Material: abs Weight: 495.83 g. Dishwasher proof No

Do you have a specific question or do you want more information about this item, please call 1800 800 801.