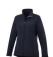

The Maxson women's softshell jacket is a good choice - no matter what the occasion. When it comes to clothing, the material is key, This jacket is made of Mechanical stretch woven with waterproof, breathable membrane and water repellent finish of 100% Polyester, 270 g/m2, Bonding, Micro fleece of 100% Polyester. This is a women's jacket. An embroidery on this jacket looks particularly classy. Jackets usually have large and varied print areas, so this is where your logo gets the most attention. In case of digital transfer it is not possible to choose white as a single logo colour on a coloured variant. Please choose transfer in this case.