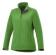

The Maxson women's softshell jacket is a good choice - no matter what the occasion. When it comes to clothing, the material is key, This jacket is made of Mechanical stretch woven with waterproof, breathable membrane and water repellent finish of 100% Polyester, 270 g/m2, Bonding, Micro fleece of 100% Polyester. This is a women's jacket. An embroidery on this jacket looks particularly classy. Jackets usually have large and varied print areas, so this is where your logo gets the most attention. In case of digital transfer it is not possible to choose white as a single logo colour on a coloured variant. Please choose transfer in this case.