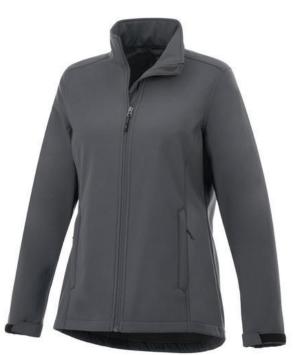

The Maxson women's softshell jacket is a good choice - no matter what the occasion. When it comes to clothing, the material is key, This jacket is made of Mechanical stretch woven with waterproof, breathable membrane and water repellent finish of 100% Polyester, 270 g/m2, Bonding, Micro fleece of 100% Polyester. This is a women's jacket. An embroidery on this jacket looks particularly classy. Jackets usually have large and varied print areas, so this is where your logo gets the most attention. In case of digital transfer it is not possible to choose white as a single logo colour on a coloured variant. Please choose transfer in this case.