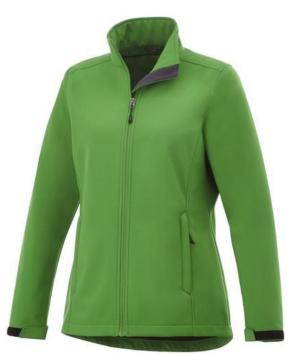

The Maxson women's softshell jacket is a good choice - no matter what the occasion. When it comes to clothing, the material is key, This jacket is made of Mechanical stretch woven with waterproof, breathable membrane and water repellent finish of 100% Polyester, 270 g/m2, Bonding, Micro fleece of 100% Polyester. This is a women's jacket. An embroidery on this jacket looks particularly classy. Jackets usually have large and varied print areas, so this is where your logo gets the most attention. In case of digital transfer it is not possible to choose white as a single logo colour on a coloured variant. Please choose transfer in this case.