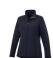

The Maxson women's softshell jacket is a good choice - no matter what the occasion. When it comes to clothing, the material is key, This jacket is made of Mechanical stretch woven with waterproof, breathable membrane and water repellent finish of 100% Polyester, 270 g/m2, Bonding, Micro fleece of 100% Polyester. This is a women's jacket. An embroidery on this jacket looks particularly classy. Jackets usually have large and varied print areas, so this is where your logo gets the most attention. In case of digital transfer it is not possible to choose white as a single logo colour on a coloured variant. Please choose transfer in this case.