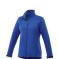

The Maxson women's softshell jacket is a good choice - no matter what the occasion. When it comes to clothing, the material is key, This jacket is made of Mechanical stretch woven with waterproof, breathable membrane and water repellent finish of 100% Polyester, 270 g/m2, Bonding, Micro fleece of 100% Polyester. This is a women's jacket. An embroidery on this jacket looks particularly classy. Jackets usually have large and varied print areas, so this is where your logo gets the most attention. In case of digital transfer it is not possible to choose white as a single logo colour on a coloured variant. Please choose transfer in this case.