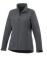

The Maxson women's softshell jacket is a good choice - no matter what the occasion. When it comes to clothing, the material is key, This jacket is made of Mechanical stretch woven with waterproof, breathable membrane and water repellent finish of 100% Polyester, 270 g/m2, Bonding, Micro fleece of 100% Polyester. This is a women's jacket. An embroidery on this jacket looks particularly classy. Jackets usually have large and varied print areas, so this is where your logo gets the most attention. In case of digital transfer it is not possible to choose white as a single logo colour on a coloured variant. Please choose transfer in this case.