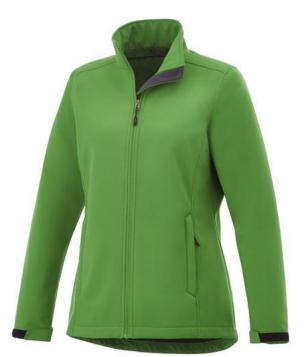

The Maxson women's softshell jacket is a good choice - no matter what the occasion. When it comes to clothing, the material is key, This jacket is made of Mechanical stretch woven with waterproof, breathable membrane and water repellent finish of 100% Polyester, 270 g/m2, Bonding, Micro fleece of 100% Polyester. This is a women's jacket. An embroidery on this jacket looks particularly classy. Jackets usually have large and varied print areas, so this is where your logo gets the most attention. In case of digital transfer it is not possible to choose white as a single logo colour on a coloured variant. Please choose transfer in this case.