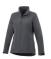

The Maxson women's softshell jacket is a good choice - no matter what the occasion. When it comes to clothing, the material is key, This jacket is made of Mechanical stretch woven with waterproof, breathable membrane and water repellent finish of 100% Polyester, 270 g/m2, Bonding, Micro fleece of 100% Polyester. This is a women's jacket. An embroidery on this jacket looks particularly classy. Jackets usually have large and varied print areas, so this is where your logo gets the most attention. In case of digital transfer it is not possible to choose white as a single logo colour on a coloured variant. Please choose transfer in this case.