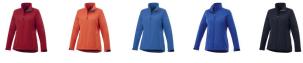

## Colour

Features

Brand: Elevate Life Minimum quantity: 3 Unit(s) Material: abs Weight: 495.83 g. Dishwasher proof No

Do you have a specific question or do you want more information about this item, please call 1800 800 801.