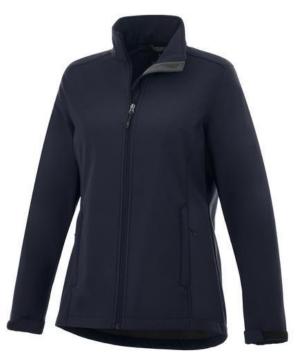

The Maxson women's softshell jacket is a good choice - no matter what the occasion. When it comes to clothing, the material is key, This jacket is made of Mechanical stretch woven with waterproof, breathable membrane and water repellent finish of 100% Polyester, 270 g/m2, Bonding, Micro fleece of 100% Polyester. This is a women's jacket. An embroidery on this jacket looks particularly classy. Jackets usually have large and varied print areas, so this is where your logo gets the most attention. In case of digital transfer it is not possible to choose white as a single logo colour on a coloured variant. Please choose transfer in this case.