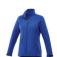

The Maxson women's softshell jacket is a good choice - no matter what the occasion. When it comes to clothing, the material is key, This jacket is made of Mechanical stretch woven with waterproof, breathable membrane and water repellent finish of 100% Polyester, 270 g/m2, Bonding, Micro fleece of 100% Polyester. This is a women's jacket. An embroidery on this jacket looks particularly classy. Jackets usually have large and varied print areas, so this is where your logo gets the most attention. In case of digital transfer it is not possible to choose white as a single logo colour on a coloured variant. Please choose transfer in this case.