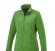

The Maxson women's softshell jacket is a good choice - no matter what the occasion. When it comes to clothing, the material is key, This jacket is made of Mechanical stretch woven with waterproof, breathable membrane and water repellent finish of 100% Polyester, 270 g/m2, Bonding, Micro fleece of 100% Polyester. This is a women's jacket. An embroidery on this jacket looks particularly classy. Jackets usually have large and varied print areas, so this is where your logo gets the most attention. In case of digital transfer it is not possible to choose white as a single logo colour on a coloured variant. Please choose transfer in this case.