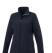

The Maxson women's softshell jacket is a good choice - no matter what the occasion. When it comes to clothing, the material is key, This jacket is made of Mechanical stretch woven with waterproof, breathable membrane and water repellent finish of 100% Polyester, 270 g/m2, Bonding, Micro fleece of 100% Polyester. This is a women's jacket. An embroidery on this jacket looks particularly classy. Jackets usually have large and varied print areas, so this is where your logo gets the most attention. In case of digital transfer it is not possible to choose white as a single logo colour on a coloured variant. Please choose transfer in this case.