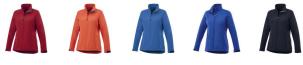

## Colour

Features

Brand: Elevate Life Minimum quantity: 3 Unit(s) Material: abs Weight: 495.83 g. Dishwasher proof No

Do you have a specific question or do you want more information about this item, please call 1800 800 801.