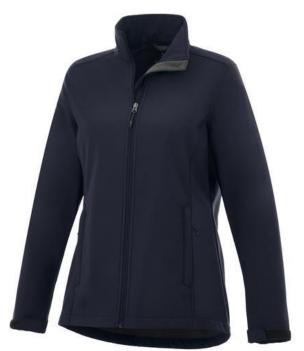

The Maxson women's softshell jacket is a good choice - no matter what the occasion. When it comes to clothing, the material is key, This jacket is made of Mechanical stretch woven with waterproof, breathable membrane and water repellent finish of 100% Polyester, 270 g/m2, Bonding, Micro fleece of 100% Polyester. This is a women's jacket. An embroidery on this jacket looks particularly classy. Jackets usually have large and varied print areas, so this is where your logo gets the most attention. In case of digital transfer it is not possible to choose white as a single logo colour on a coloured variant. Please choose transfer in this case.