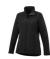

The Maxson women's softshell jacket is a good choice - no matter what the occasion. When it comes to clothing, the material is key, This jacket is made of Mechanical stretch woven with waterproof, breathable membrane and water repellent finish of 100% Polyester, 270 g/m2, Bonding, Micro fleece of 100% Polyester. This is a women's jacket. An embroidery on this jacket looks particularly classy. Jackets usually have large and varied print areas, so this is where your logo gets the most attention. In case of digital transfer it is not possible to choose white as a single logo colour on a coloured variant. Please choose transfer in this case.