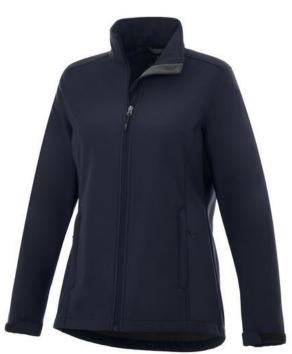

The Maxson women's softshell jacket is a good choice - no matter what the occasion. When it comes to clothing, the material is key, This jacket is made of Mechanical stretch woven with waterproof, breathable membrane and water repellent finish of 100% Polyester, 270 g/m2, Bonding, Micro fleece of 100% Polyester. This is a women's jacket. An embroidery on this jacket looks particularly classy. Jackets usually have large and varied print areas, so this is where your logo gets the most attention. In case of digital transfer it is not possible to choose white as a single logo colour on a coloured variant. Please choose transfer in this case.