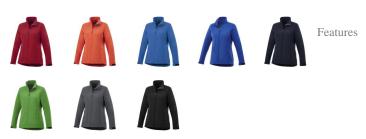

Colour

Brand: Elevate Life Minimum quantity: 3 Unit(s) Material: abs Weight: 495.83 g. Dishwasher proof No

Do you have a specific question or do you want more information about this item, please call 1800 800 801.