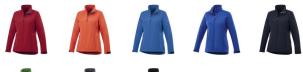

## Colour

Features

Brand: Elevate Life Minimum quantity: 3 Unit(s) Material: abs Weight: 495.83 g. Dishwasher proof No

Do you have a specific question or do you want more information about this item, please call 1800 800 801.