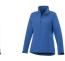

The Maxson women's softshell jacket is a good choice - no matter what the occasion. When it comes to clothing, the material is key, This jacket is made of Mechanical stretch woven with waterproof, breathable membrane and water repellent finish of 100% Polyester, 270 g/m2, Bonding, Micro fleece of 100% Polyester. This is a women's jacket. An embroidery on this jacket looks particularly classy. Jackets usually have large and varied print areas, so this is where your logo gets the most attention. In case of digital transfer it is not possible to choose white as a single logo colour on a coloured variant. Please choose transfer in this case.