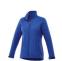

The Maxson women's softshell jacket is a good choice - no matter what the occasion. When it comes to clothing, the material is key, This jacket is made of Mechanical stretch woven with waterproof, breathable membrane and water repellent finish of 100% Polyester, 270 g/m2, Bonding, Micro fleece of 100% Polyester. This is a women's jacket. An embroidery on this jacket looks particularly classy. Jackets usually have large and varied print areas, so this is where your logo gets the most attention. In case of digital transfer it is not possible to choose white as a single logo colour on a coloured variant. Please choose transfer in this case.