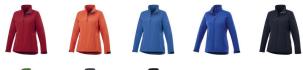

## Colour

Features

Dishwasher proof No

Brand: Elevate Life Minimum quantity: 3 Unit(s) Material: abs Weight: 495.83 g.

Do you have a specific question or do you want more information about this item, please call 1800 800 801.