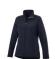

The Maxson women's softshell jacket is a good choice - no matter what the occasion. When it comes to clothing, the material is key, This jacket is made of Mechanical stretch woven with waterproof, breathable membrane and water repellent finish of 100% Polyester, 270 g/m2, Bonding, Micro fleece of 100% Polyester. This is a women's jacket. An embroidery on this jacket looks particularly classy. Jackets usually have large and varied print areas, so this is where your logo gets the most attention. In case of digital transfer it is not possible to choose white as a single logo colour on a coloured variant. Please choose transfer in this case.