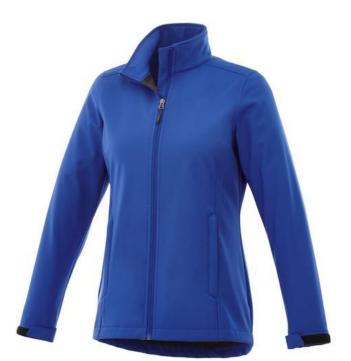

The Maxson women's softshell jacket is a good choice - no matter what the occasion. When it comes to clothing, the material is key, This jacket is made of Mechanical stretch woven with waterproof, breathable membrane and water repellent finish of 100% Polyester, 270 g/m2, Bonding, Micro fleece of 100% Polyester. This is a women's jacket. An embroidery on this jacket looks particularly classy. Jackets usually have large and varied print areas, so this is where your logo gets the most attention. In case of digital transfer it is not possible to choose white as a single logo colour on a coloured variant. Please choose transfer in this case.