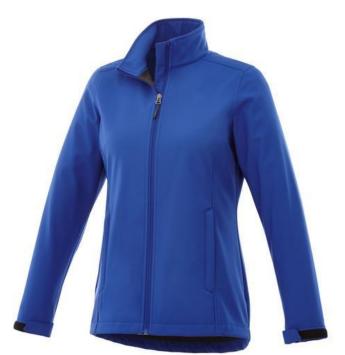

The Maxson women's softshell jacket is a good choice - no matter what the occasion. When it comes to clothing, the material is key, This jacket is made of Mechanical stretch woven with waterproof, breathable membrane and water repellent finish of 100% Polyester, 270 g/m2, Bonding, Micro fleece of 100% Polyester. This is a women's jacket. An embroidery on this jacket looks particularly classy. Jackets usually have large and varied print areas, so this is where your logo gets the most attention. In case of digital transfer it is not possible to choose white as a single logo colour on a coloured variant. Please choose transfer in this case.