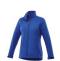

The Maxson women's softshell jacket is a good choice - no matter what the occasion. When it comes to clothing, the material is key, This jacket is made of Mechanical stretch woven with waterproof, breathable membrane and water repellent finish of 100% Polyester, 270 g/m2, Bonding, Micro fleece of 100% Polyester. This is a women's jacket. An embroidery on this jacket looks particularly classy. Jackets usually have large and varied print areas, so this is where your logo gets the most attention. In case of digital transfer it is not possible to choose white as a single logo colour on a coloured variant. Please choose transfer in this case.