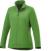

The Maxson women's softshell jacket is a good choice - no matter what the occasion. When it comes to clothing, the material is key, This jacket is made of Mechanical stretch woven with waterproof, breathable membrane and water repellent finish of 100% Polyester, 270 g/m2, Bonding, Micro fleece of 100% Polyester. This is a women's jacket. An embroidery on this jacket looks particularly classy. Jackets usually have large and varied print areas, so this is where your logo gets the most attention. In case of digital transfer it is not possible to choose white as a single logo colour on a coloured variant. Please choose transfer in this case.