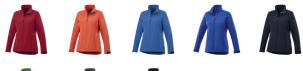

## Colour

Features

Brand: Elevate Life Minimum quantity: 3 Unit(s) Material: abs Weight: 495.83 g. Dishwasher proof No

Do you have a specific question or do you want more information about this item, please call 1800 800 801.