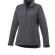

The Maxson women's softshell jacket is a good choice - no matter what the occasion. When it comes to clothing, the material is key, This jacket is made of Mechanical stretch woven with waterproof, breathable membrane and water repellent finish of 100% Polyester, 270 g/m2, Bonding, Micro fleece of 100% Polyester. This is a women's jacket. An embroidery on this jacket looks particularly classy. Jackets usually have large and varied print areas, so this is where your logo gets the most attention. In case of digital transfer it is not possible to choose white as a single logo colour on a coloured variant. Please choose transfer in this case.