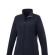

The Maxson women's softshell jacket is a good choice - no matter what the occasion. When it comes to clothing, the material is key, This jacket is made of Mechanical stretch woven with waterproof, breathable membrane and water repellent finish of 100% Polyester, 270 g/m2, Bonding, Micro fleece of 100% Polyester. This is a women's jacket. An embroidery on this jacket looks particularly classy. Jackets usually have large and varied print areas, so this is where your logo gets the most attention. In case of digital transfer it is not possible to choose white as a single logo colour on a coloured variant. Please choose transfer in this case.