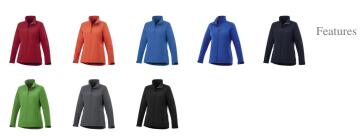

Colour

Brand: Elevate Life Minimum quantity: 3 Unit(s) Material: abs Weight: 495.83 g. Dishwasher proof No

Do you have a specific question or do you want more information about this item, please call 1800 800 801.