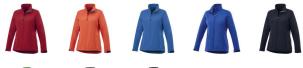

## Colour

Features

Brand: Elevate Life Minimum quantity: 3 Unit(s) Material: abs Weight: 495.83 g. Dishwasher proof No

Do you have a specific question or do you want more information about this item, please call 1800 800 801.