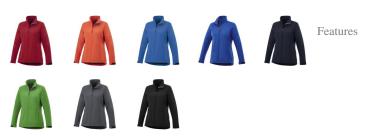

Colour

Brand: Elevate Life Minimum quantity: 3 Unit(s) Material: abs Weight: 495.83 g. Dishwasher proof No

Do you have a specific question or do you want more information about this item, please call 1800 800 801.