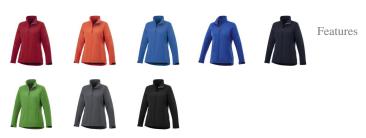

Colour

Brand: Elevate Life Minimum quantity: 3 Unit(s) Material: abs Weight: 495.83 g. Dishwasher proof No

Do you have a specific question or do you want more information about this item, please call 1800 800 801.