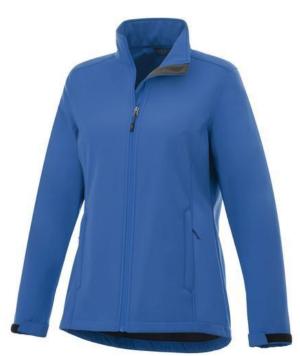

The Maxson women's softshell jacket is a good choice - no matter what the occasion. When it comes to clothing, the material is key, This jacket is made of Mechanical stretch woven with waterproof, breathable membrane and water repellent finish of 100% Polyester, 270 g/m2, Bonding, Micro fleece of 100% Polyester. This is a women's jacket. An embroidery on this jacket looks particularly classy. Jackets usually have large and varied print areas, so this is where your logo gets the most attention. In case of digital transfer it is not possible to choose white as a single logo colour on a coloured variant. Please choose transfer in this case.