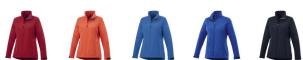

The Maxson women's softshell jacket is a good choice - no matter what the occasion. When it comes to clothing, the material is key, This jacket is made of Mechanical stretch woven with waterproof, breathable membrane and water repellent finish of 100% Polyester, 270 g/m2, Bonding, Micro fleece of 100% Polyester. This is a women's jacket. An embroidery on this jacket looks particularly classy. Jackets usually have large and varied print areas, so this is where your logo gets the most attention. In case of digital transfer it is not possible to choose white as a single logo colour on a coloured variant. Please choose transfer in this case.