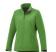

The Maxson women's softshell jacket is a good choice - no matter what the occasion. When it comes to clothing, the material is key, This jacket is made of Mechanical stretch woven with waterproof, breathable membrane and water repellent finish of 100% Polyester, 270 g/m2, Bonding, Micro fleece of 100% Polyester. This is a women's jacket. An embroidery on this jacket looks particularly classy. Jackets usually have large and varied print areas, so this is where your logo gets the most attention. In case of digital transfer it is not possible to choose white as a single logo colour on a coloured variant. Please choose transfer in this case.