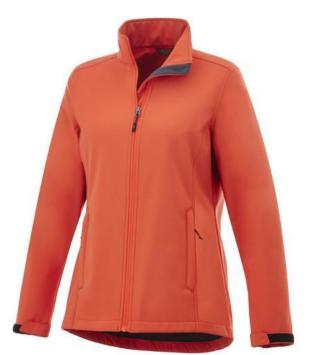

The Maxson women's softshell jacket is a good choice - no matter what the occasion. When it comes to clothing, the material is key, This jacket is made of Mechanical stretch woven with waterproof, breathable membrane and water repellent finish of 100% Polyester, 270 g/m2, Bonding, Micro fleece of 100% Polyester. This is a women's jacket. An embroidery on this jacket looks particularly classy. Jackets usually have large and varied print areas, so this is where your logo gets the most attention. In case of digital transfer it is not possible to choose white as a single logo colour on a coloured variant. Please choose transfer in this case.