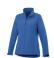

The Maxson women's softshell jacket is a good choice - no matter what the occasion. When it comes to clothing, the material is key, This jacket is made of Mechanical stretch woven with waterproof, breathable membrane and water repellent finish of 100% Polyester, 270 g/m2, Bonding, Micro fleece of 100% Polyester. This is a women's jacket. An embroidery on this jacket looks particularly classy. Jackets usually have large and varied print areas, so this is where your logo gets the most attention. In case of digital transfer it is not possible to choose white as a single logo colour on a coloured variant. Please choose transfer in this case.