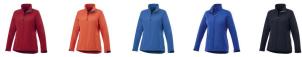

The Maxson women's softshell jacket is a good choice - no matter what the occasion. When it comes to clothing, the material is key, This jacket is made of Mechanical stretch woven with waterproof, breathable membrane and water repellent finish of 100% Polyester, 270 g/m2, Bonding, Micro fleece of 100% Polyester. This is a women's jacket. An embroidery on this jacket looks particularly classy. Jackets usually have large and varied print areas, so this is where your logo gets the most attention. In case of digital transfer it is not possible to choose white as a single logo colour on a coloured variant. Please choose transfer in this case.

## Colour

Features

Brand: Elevate Life Minimum quantity: 3 Unit(s) Material: abs Weight: 495.83 g. Dishwasher proof No

Do you have a specific question or do you want more information about this item, please call 1800 800 801.