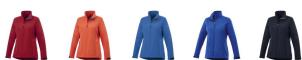

The Maxson women's softshell jacket is a good choice - no matter what the occasion. When it comes to clothing, the material is key, This jacket is made of Mechanical stretch woven with waterproof, breathable membrane and water repellent finish of 100% Polyester, 270 g/m2, Bonding, Micro fleece of 100% Polyester. This is a women's jacket. An embroidery on this jacket looks particularly classy. Jackets usually have large and varied print areas, so this is where your logo gets the most attention. In case of digital transfer it is not possible to choose white as a single logo colour on a coloured variant. Please choose transfer in this case.