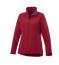

The Maxson women's softshell jacket is a good choice - no matter what the occasion. When it comes to clothing, the material is key, This jacket is made of Mechanical stretch woven with waterproof, breathable membrane and water repellent finish of 100% Polyester, 270 g/m2, Bonding, Micro fleece of 100% Polyester. This is a women's jacket. An embroidery on this jacket looks particularly classy. Jackets usually have large and varied print areas, so this is where your logo gets the most attention. In case of digital transfer it is not possible to choose white as a single logo colour on a coloured variant. Please choose transfer in this case.