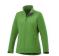

The Maxson women's softshell jacket is a good choice - no matter what the occasion. When it comes to clothing, the material is key, This jacket is made of Mechanical stretch woven with waterproof, breathable membrane and water repellent finish of 100% Polyester, 270 g/m2, Bonding, Micro fleece of 100% Polyester. This is a women's jacket. An embroidery on this jacket looks particularly classy. Jackets usually have large and varied print areas, so this is where your logo gets the most attention. In case of digital transfer it is not possible to choose white as a single logo colour on a coloured variant. Please choose transfer in this case.