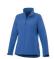

The Maxson women's softshell jacket is a good choice - no matter what the occasion. When it comes to clothing, the material is key, This jacket is made of Mechanical stretch woven with waterproof, breathable membrane and water repellent finish of 100% Polyester, 270 g/m2, Bonding, Micro fleece of 100% Polyester. This is a women's jacket. An embroidery on this jacket looks particularly classy. Jackets usually have large and varied print areas, so this is where your logo gets the most attention. In case of digital transfer it is not possible to choose white as a single logo colour on a coloured variant. Please choose transfer in this case.