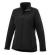

The Maxson women's softshell jacket is a good choice - no matter what the occasion. When it comes to clothing, the material is key, This jacket is made of Mechanical stretch woven with waterproof, breathable membrane and water repellent finish of 100% Polyester, 270 g/m2, Bonding, Micro fleece of 100% Polyester. This is a women's jacket. An embroidery on this jacket looks particularly classy. Jackets usually have large and varied print areas, so this is where your logo gets the most attention. In case of digital transfer it is not possible to choose white as a single logo colour on a coloured variant. Please choose transfer in this case.