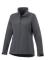

The Maxson women's softshell jacket is a good choice - no matter what the occasion. When it comes to clothing, the material is key, This jacket is made of Mechanical stretch woven with waterproof, breathable membrane and water repellent finish of 100% Polyester, 270 g/m2, Bonding, Micro fleece of 100% Polyester. This is a women's jacket. An embroidery on this jacket looks particularly classy. Jackets usually have large and varied print areas, so this is where your logo gets the most attention. In case of digital transfer it is not possible to choose white as a single logo colour on a coloured variant. Please choose transfer in this case.