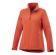

The Maxson women's softshell jacket is a good choice - no matter what the occasion. When it comes to clothing, the material is key, This jacket is made of Mechanical stretch woven with waterproof, breathable membrane and water repellent finish of 100% Polyester, 270 g/m2, Bonding, Micro fleece of 100% Polyester. This is a women's jacket. An embroidery on this jacket looks particularly classy. Jackets usually have large and varied print areas, so this is where your logo gets the most attention. In case of digital transfer it is not possible to choose white as a single logo colour on a coloured variant. Please choose transfer in this case.