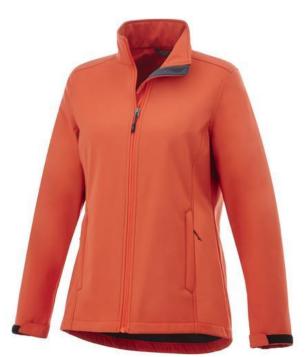

The Maxson women's softshell jacket is a good choice - no matter what the occasion. When it comes to clothing, the material is key, This jacket is made of Mechanical stretch woven with waterproof, breathable membrane and water repellent finish of 100% Polyester, 270 g/m2, Bonding, Micro fleece of 100% Polyester. This is a women's jacket. An embroidery on this jacket looks particularly classy. Jackets usually have large and varied print areas, so this is where your logo gets the most attention. In case of digital transfer it is not possible to choose white as a single logo colour on a coloured variant. Please choose transfer in this case.