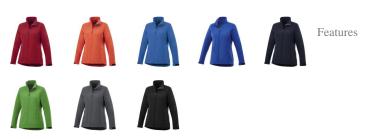

Colour

Brand: Elevate Life Minimum quantity: 3 Unit(s) Material: abs Weight: 495.83 g. Dishwasher proof No

Do you have a specific question or do you want more information about this item, please call 1800 800 801.