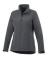

The Maxson women's softshell jacket is a good choice - no matter what the occasion. When it comes to clothing, the material is key, This jacket is made of Mechanical stretch woven with waterproof, breathable membrane and water repellent finish of 100% Polyester, 270 g/m2, Bonding, Micro fleece of 100% Polyester. This is a women's jacket. An embroidery on this jacket looks particularly classy. Jackets usually have large and varied print areas, so this is where your logo gets the most attention. In case of digital transfer it is not possible to choose white as a single logo colour on a coloured variant. Please choose transfer in this case.