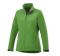

The Maxson women's softshell jacket is a good choice - no matter what the occasion. When it comes to clothing, the material is key, This jacket is made of Mechanical stretch woven with waterproof, breathable membrane and water repellent finish of 100% Polyester, 270 g/m2, Bonding, Micro fleece of 100% Polyester. This is a women's jacket. An embroidery on this jacket looks particularly classy. Jackets usually have large and varied print areas, so this is where your logo gets the most attention. In case of digital transfer it is not possible to choose white as a single logo colour on a coloured variant. Please choose transfer in this case.