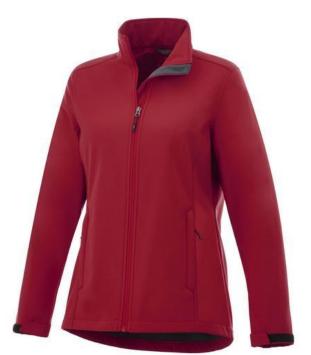

The Maxson women's softshell jacket is a good choice - no matter what the occasion. When it comes to clothing, the material is key, This jacket is made of Mechanical stretch woven with waterproof, breathable membrane and water repellent finish of 100% Polyester, 270 g/m2, Bonding, Micro fleece of 100% Polyester. This is a women's jacket. An embroidery on this jacket looks particularly classy. Jackets usually have large and varied print areas, so this is where your logo gets the most attention. In case of digital transfer it is not possible to choose white as a single logo colour on a coloured variant. Please choose transfer in this case.