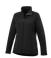

The Maxson women's softshell jacket is a good choice - no matter what the occasion. When it comes to clothing, the material is key, This jacket is made of Mechanical stretch woven with waterproof, breathable membrane and water repellent finish of 100% Polyester, 270 g/m2, Bonding, Micro fleece of 100% Polyester. This is a women's jacket. An embroidery on this jacket looks particularly classy. Jackets usually have large and varied print areas, so this is where your logo gets the most attention. In case of digital transfer it is not possible to choose white as a single logo colour on a coloured variant. Please choose transfer in this case.