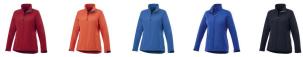

## Colour

Features

Brand: Elevate Life Minimum quantity: 3 Unit(s) Material: abs Weight: 495.83 g. Dishwasher proof No

Do you have a specific question or do you want more information about this item, please call 1800 800 801.