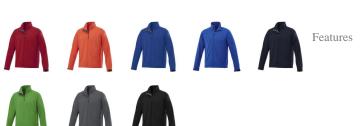

## Colour

Brand: Elevate Life Minimum quantity: 3 Unit(s) Material: abs Weight: 554.17 g. Dishwasher proof No

Do you have a specific question or do you want more information about this item, please call 1800 800 801.