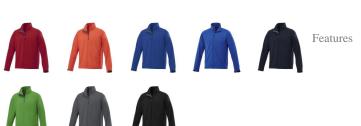

## Colour

Brand: Elevate Life Minimum quantity: 3 Unit(s) Material: abs Weight: 554.17 g. Dishwasher proof No

Do you have a specific question or do you want more information about this item, please call 1800 800 801.