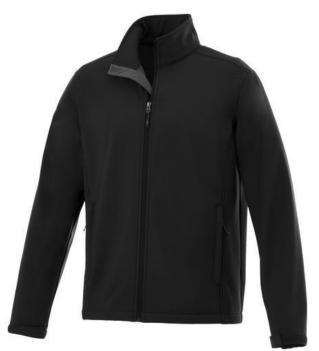

The Maxson men's softshell jacket is an excellent choice. The jacket is made of Mechanical stretch woven with waterproof, breathable membrane and water repellent finish of 100% Polyester, 270 g/m2, Bonding, Micro fleece of 100% Polyester. This is a men's jacket. With an embroidery on this jacket you give it a particularly noble look. Do you really want a jacket, but aren't sure which one yet or have further questions? Our sales consultants are at your side with advice and action. In case of digital transfer it is not possible to choose white as a single logo colour on a coloured variant. Please choose transfer in this case.