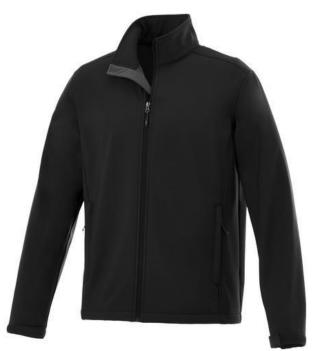

The Maxson men's softshell jacket is an excellent choice. The jacket is made of Mechanical stretch woven with waterproof, breathable membrane and water repellent finish of 100% Polyester, 270 g/m2, Bonding, Micro fleece of 100% Polyester. This is a men's jacket. With an embroidery on this jacket you give it a particularly noble look. Do you really want a jacket, but aren't sure which one yet or have further questions? Our sales consultants are at your side with advice and action. In case of digital transfer it is not possible to choose white as a single logo colour on a coloured variant. Please choose transfer in this case.