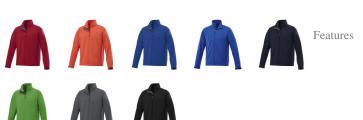

## Colour

Brand: Elevate Life Minimum quantity: 3 Unit(s) Material: abs Weight: 554.17 g. Dishwasher proof No

Do you have a specific question or do you want more information about this item, please call 1800 800 801.